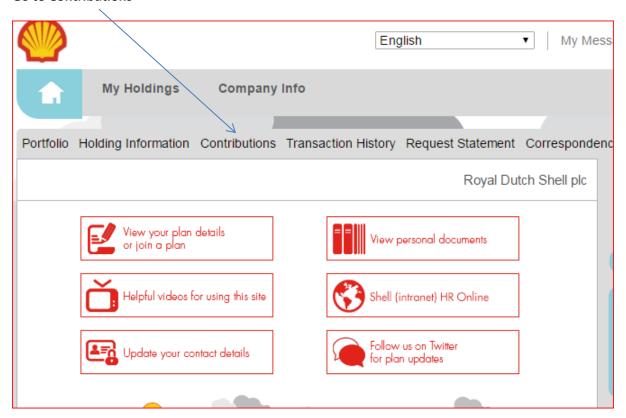

|                                                    | Date                |
| Signature of account holder                                                                               |                                                    | DD / MM / YYYY      |
| Signature of joint account holder (if applicable)                                                         |                                                    | Date DD / MM / YYYY |

#### **How to find your Sharesave USAN and information for direct payments**

### Log in to your account

You will need your Global ID and PIN

Link to log in: <a href="http://www.computershare.com/employee/shellshareawards">http://www.computershare.com/employee/shellshareawards</a>

#### **Go to Contributions**



### Select BG Sharesave from the dropdown menu



### Then select your contract year or years to see the individual information





## **Sharesave - Standing Order Form**

Please complete this standing order form if you wish to make further payments to the above Sharesave Account and return it to your Bank or Building Society. Please note that Banks/Building Societies may refuse to make standing orders from certain types of account. If you wish to set up your standing order using online banking, please ensure you quote the reference below so that the payment can be applied to the correct Sharesave Account. The payment should be set up to credit the Sharesave Collection Account before the 1st of each month.

If you wish to cancel your standing order at any time, this must be done in writ