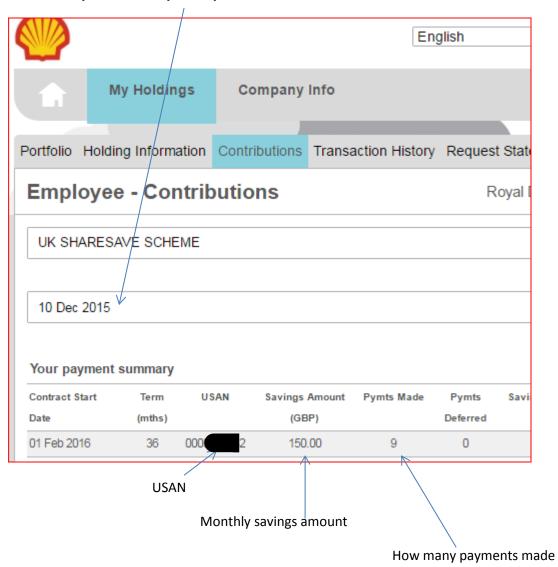

count holder                                                                               |                                                    | DD / MM / YYYY      |
| Signature of joint account holder (if applicable)                                                         |                                                    | Date DD / MM / YYYY |

#### **How to find your Sharesave USAN and information for direct payments**

### Log in to your account

You will need your Global ID and PIN

Link to log in: <a href="http://www.computershare.com/employee/shellshareawards">http://www.computershare.com/employee/shellshareawards</a>

#### **Go to Contributions**



### Select BG Sharesave from the dropdown menu



### Then select your contract year or years to see the individual information





## **Sharesave - Standing Order Form**

Please complete this standing order form if you wish to make further payments to the above Sharesave Account and return it to your Bank or Building Society. Please note that Banks/Building Societies may refuse to make standing orders from certain types of account. If you wish to set up your standing order using online banking, please ensure you quote the reference below so that the payment can be applied to the correct Sharesave Account. The payment should be set up to credit the Sharesave Collection Account before the 1st of each month.

If you wish to cancel your standing order at any time, this must be done in writing to your Bank or Building Society or cancelled directly by yourself online. 1. Instructions to your Bank/Building Society To: Ba