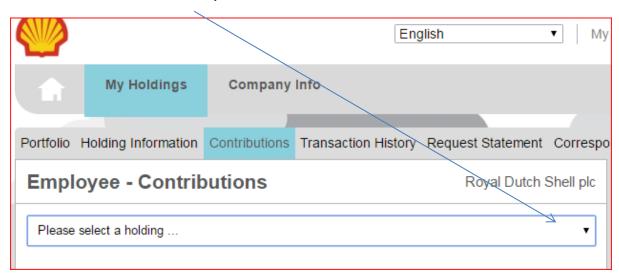

| Date                |
| Signature of account holder                                                                               |                                                    | DD / MM / YYYY      |
| Signature of joint account holder (if applicable)                                                         |                                                    | Date DD / MM / YYYY |

#### **How to find your Sharesave USAN and information for direct payments**

### Log in to your account

You will need your Global ID and PIN

Link to log in: <a href="http://www.computershare.com/employee/shellshareawards">http://www.computershare.com/employee/shellshareawards</a>

#### **Go to Contributions**



### Select BG Sharesave from the dropdown menu



### Then select your contract year or years to see the individual information





## **Sharesave - Standing Order Form**

Please complete this standing order form if you wish to make further payments to the above Sharesave Account and return it to your Bank or Building Society. Please note that Banks/Building Societies may refuse to make standing orders from certain types of account. If you wish to set up your standing order using online banking, please ensure you quote the reference below so that the payment can be applied to the correct Sharesave Account. The payment should be set up to credit the Sharesave Collection Account before the 1st of each month.

If you wish to cancel your standing order at any time, this must be done in writing to your Bank or Building Society or cancelled